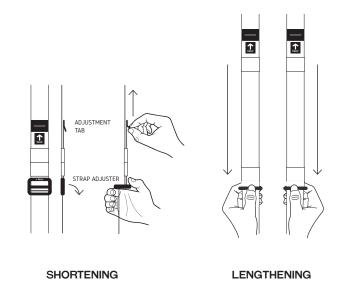

rkouts for both professional and amateur athletes. Suspension straps should be a part of every sports club, gym or training studio – but the choice of the model of straps that will hang in the workout rooms should be determined primarily by concern for the safety of club members and your trainees. That's why the tiguar alpha ONE guaranteed for commercial use is one of the few models on the market that are suitable for workouts in clubs and gyms.



#### tiguar PRO

#### door anchor suspension anchor with carabiner loop 101,5 cm tiguar ALFA handles tiguar tiguar

SHART. BRANC. INDEPEN SEAT.

storage and transport bag

tiguar aux

suspension anchors

123,4 cm, 2 pieces

L/R main strap

### tiguar ONE





#### TIGUAR STRAPS SETTING UP INSTRUCTIONS



#### ADJUSTING THE LENGTH OF THE STRAPS





MOUNTING ANCHOR



#### **GROUND EXERCISES**





### tiguar

owner of the tiguar brand:

>>> ekspertfitness.com

Brukowa 6/8 91-341 Lodz, POLAND +48 42 640 77 22 office@ekspertfitness.com www.ekspertfitness.com