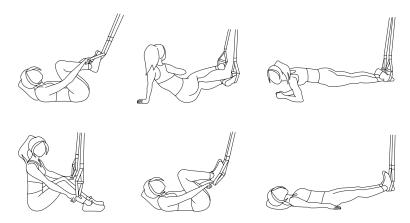

Suspension straps should be a part of every sports club, gym or training studio – but the choice of the model of straps that will hang in the workout rooms should be determined primarily by concern for the safety of club members and your trainees. That's why the tiguar alpha ONE guaranteed for commercial use is one of the few models on the market that are suitable for workouts in clubs and gyms.



#### tiguar PRO

#### door anchor suspension anchor with carabiner loop 101,5 cm tiguar ALFA handles tiguar tiguar

SHART. BRANC. INDEPEN SEAT.

storage and transport bag

tiguar aux

suspension anchors

123,4 cm, 2 pieces

L/R main strap

### tiguar ONE





#### TIGUAR STRAPS SETTING UP INSTRUCTIONS



#### ADJUSTING THE LENGTH OF THE STRAPS





MOUNTING ANCHOR



#### **GROUND EXERCISES**





### tiguar

owner of the tiguar brand:

>>> ekspertfitness.com

Brukowa 6/8 91-341 Lodz, POLAND +48 42 640 77 22 office@ekspertfitness.com www.ekspertfitness.com