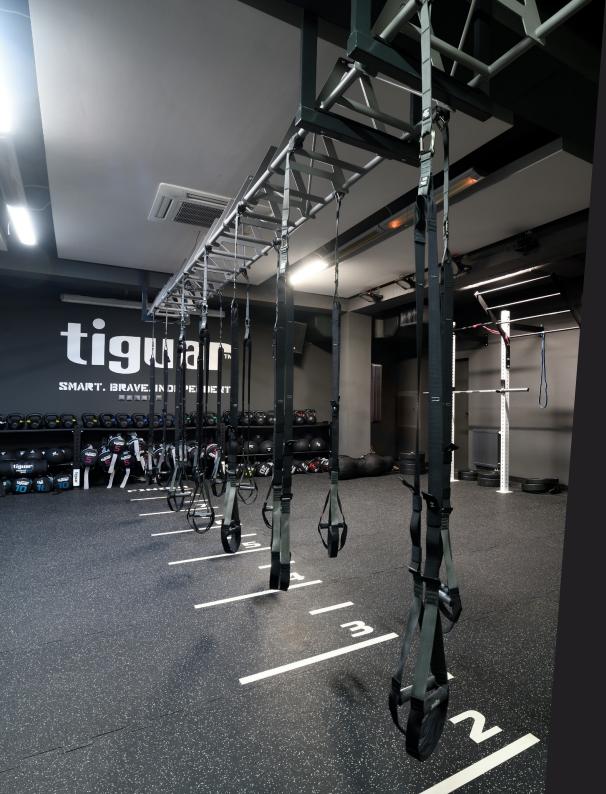

uspension straps should be a part of every sports club, gym or training studio – but the choice of the model of straps that will hang in the workout rooms should be determined primarily by concern for the safety of club members and your trainees. That's why the tiguar alpha ONE guaranteed for commercial use is one of the few models on the market that are suitable for workouts in clubs and gyms.



#### tiguar PRO

#### door anchor suspension anchor with carabiner loop 101,5 cm tiguar ALFA handles tiguar tiguar

SHART. BRANC. INDEPEN SEAT.

storage and transport bag

tiguar aux

suspension anchors

123,4 cm, 2 pieces

L/R main strap

### tiguar ONE





#### TIGUAR STRAPS SETTING UP INSTRUCTIONS



#### ADJUSTING THE LENGTH OF THE STRAPS





MOUNTING ANCHOR



#### **GROUND EXERCISES**





### tiguar

owner of the tiguar brand:

>>> ekspertfitness.com

Brukowa 6/8 91-341 Lodz, POLAND +48 42 640 77 22 office@ekspertfitness.com www.ekspertfitness.com