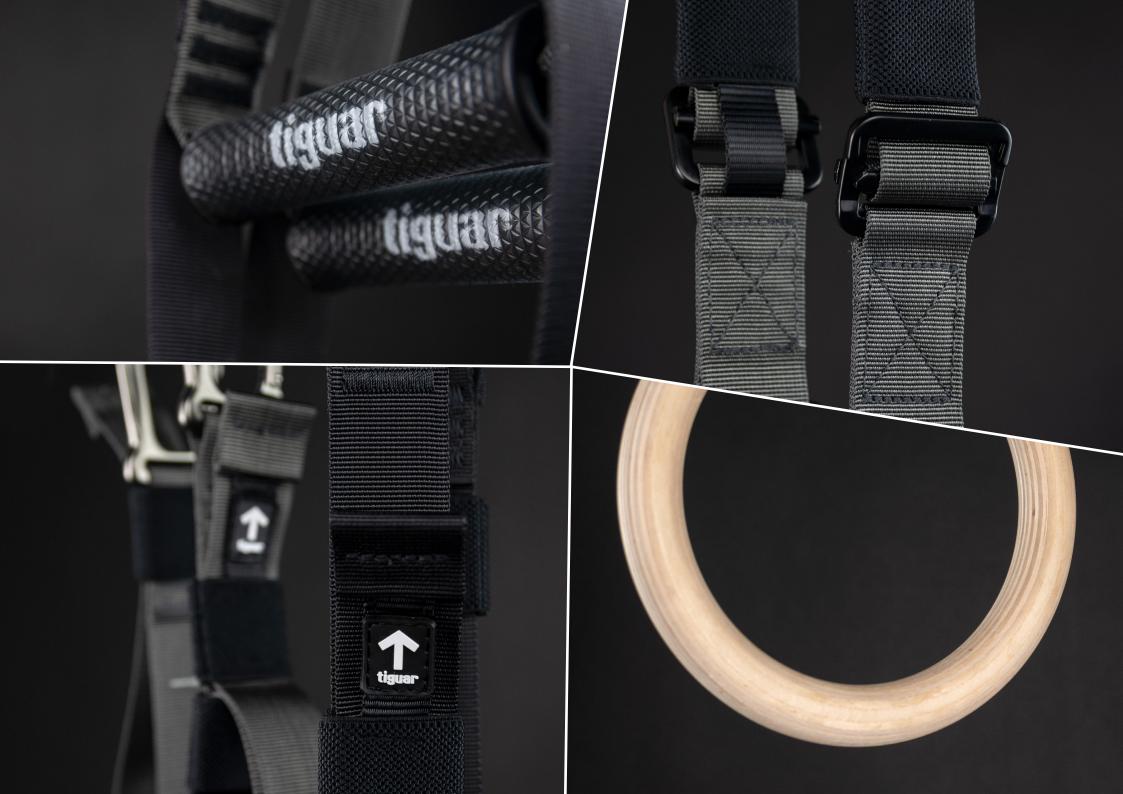

NON-SLIP HANDLES

LIFTING CAPACITY OF 1200 KG

REINFORCED
ENVELOPE STITCHING

SAFETY FACTOR 6:1

SPECIALLY
DESIGNED WEAVE

COMPLIANT WITH

The carabiners are made of aircraft-grade aluminium (this is the most durable aluminium on the market, and the carabiners made of this material are both lightweight and reliable), and the webbing itself, with our specially designed weave, is woven in Poland. Throughout the design process, we cooperated with a manufacturer of belaying systems, which means that tiguar webbing maintains the highest safety standards in suspension training.