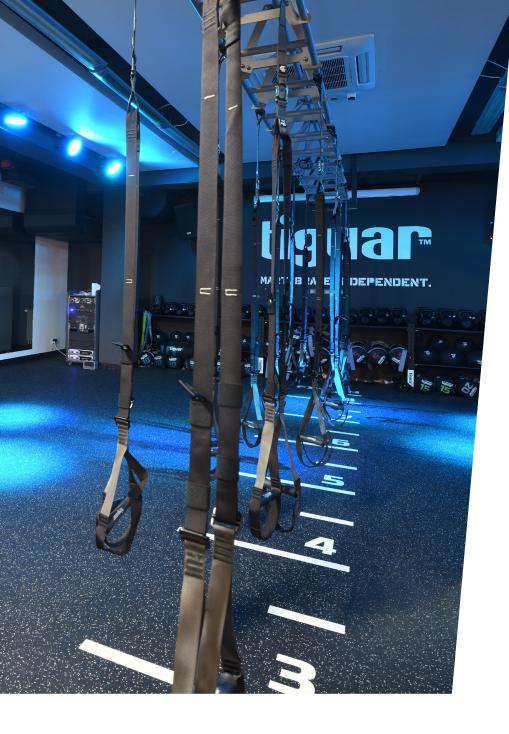

The revolutionary solution of bodyweight exercises performed with the use of specially constructed straps is an indispensable part of workouts for both professional and amateur athletes. Suspension straps should be a part of every sports club, gym or training studio – but the choice of the model of straps that will hang in the workout rooms should be determined primarily by concern for the safety of club members and your trainees. That's why the tiguar alpha ONE guaranteed for commercial use is one of the few models on the market that are suitable for workouts in clubs and gyms.