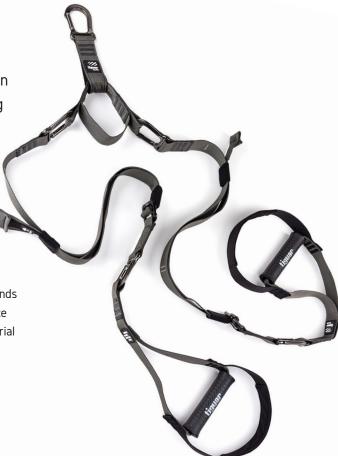

#### door anchor suspension anchor with carabiner loop 101,5 cm tiguar ALFA handles tiguar tiguar

SHART. BRANC. INDEPEN SEAT.

storage and transport bag

tiguar aux

suspension anchors

123,4 cm, 2 pieces

L/R main strap