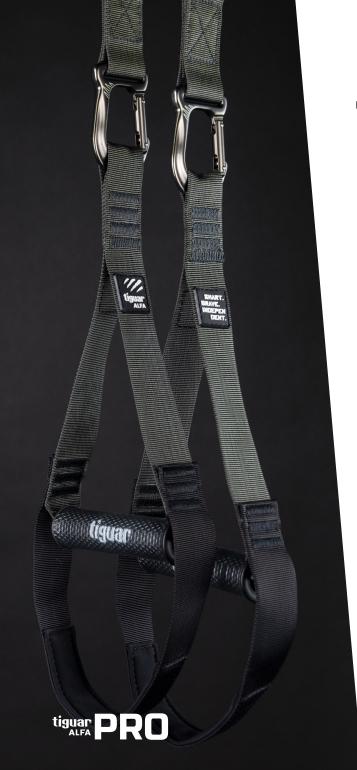

## THE FIRST MODULAR SUSPENSION SYSTEM ON THE MARKET

The tiguar alfa PRO is an innovative, modular suspension system – it consists of several components that increase its range of application and allow it to be used not only in strengthening and stretching workouts, but also in gymnastic training and aerial training.

All this is possible thanks to an open system that allows the modules to be assembled in different ways, thus allowing to create various types of equipment.

From now on, the standard use of bands in bodyweight training is just one of the options available to those who choose tiguar alfa PRO bands. It only takes a few seconds to disconnect the individual parts of the system and replace the traditional exercise handles with gymnastic wheels, aerial accessories, trapeze or swing.

#### tiguar PRO