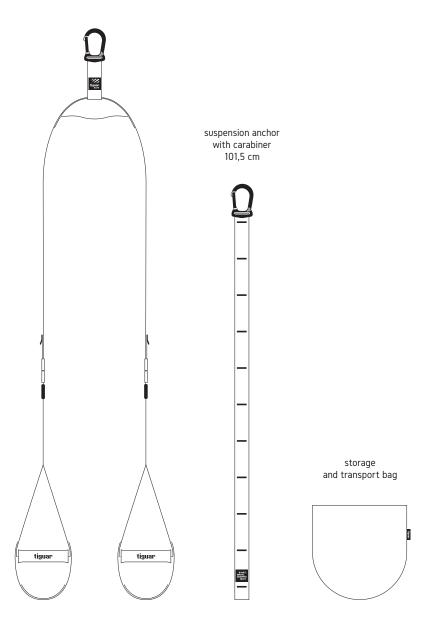

#### door anchor suspension anchor with carabiner loop 101,5 cm tiguar ALFA handles tiguar tiguar

SHART. BRANC. INDEPEN SEAT.

storage and transport bag

tiguar aux

suspension anchors

123,4 cm, 2 pieces

L/R main strap