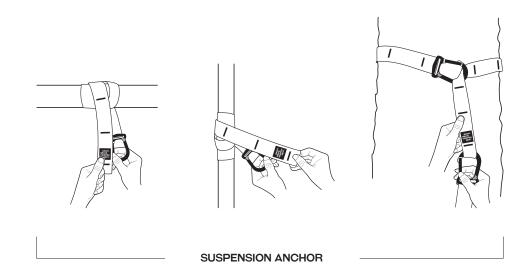

#### TIGUAR STRAPS SETTING UP INSTRUCTIONS

#### ADJUSTING THE LENGTH OF THE STRAPS

MOUNTING ANCHOR