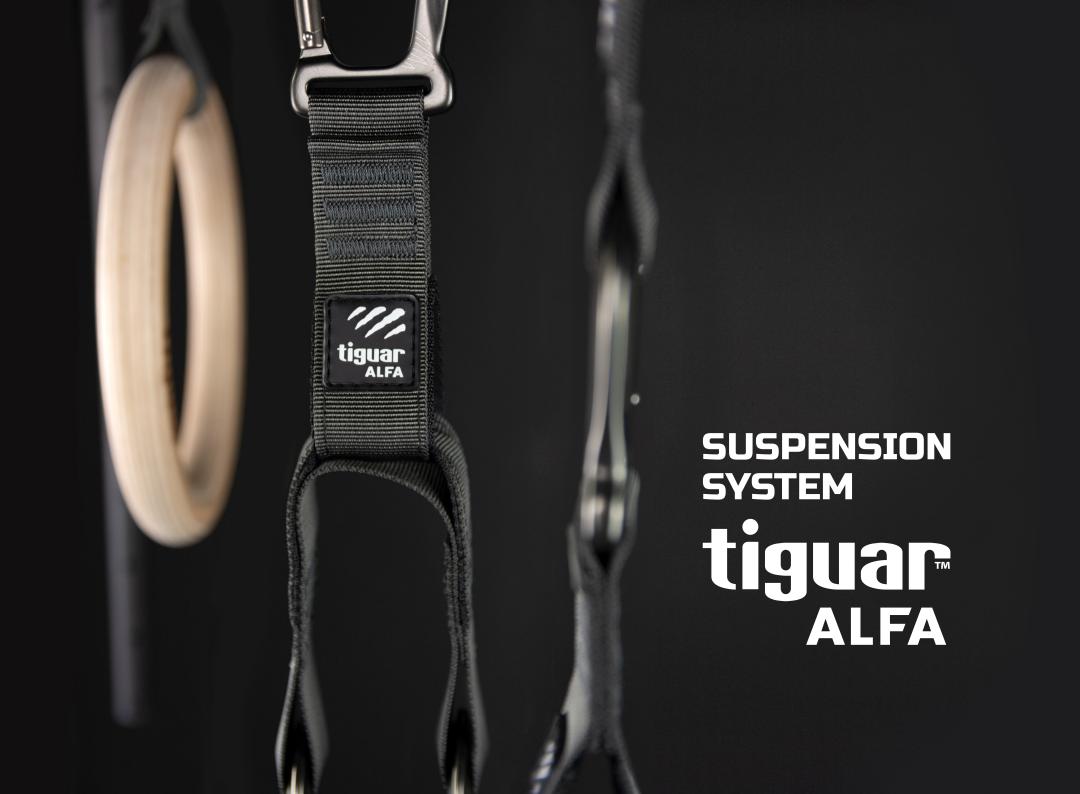

# TOP QUALITY COMPONENTS AND COOPERATION WITH MANUFACTURER OF BELAYING SYSTEMS

Since reliability of tiguar equipment is a key feature for us, components of tiguar alpha sets are made of the highest possible quality materials.

NON-SLIP HANDLES

LIFTING CAPACITY OF 1200 KG

REINFORCED
ENVELOPE STITCHING

SAFETY FACTOR 6:1

SPECIALLY
DESIGNED WEAVE

COMPLIANT WITH

The carabiners are made of aircraft-grade aluminium (this is the most durable aluminium on the market, and the carabiners made of this material are both lightweight and reliable), and the webbing itself, with our specially designed weave, is woven in Poland. Throughout the design process, we cooperated with a manufacturer of belaying systems, which means that tiguar webbing maintains the highest safety standards in suspension training.