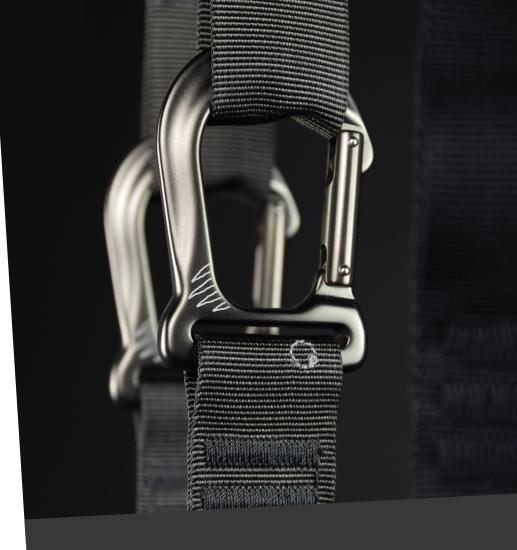

NON-SLIP HANDLES

LIFTING CAPACITY OF 1200 KG

REINFORCED
ENVELOPE STITCHING

SAFETY FACTOR 6:1

SPECIALLY
DESIGNED WEAVE

COMPLIANT WITH

The carabiners are made of aircraft-grade aluminium (this is the most durable aluminium on the market, and the carabiners made of this material are both lightweight and reliable), and the webbing itself, with our specially designed weave, is woven in Poland. Throughout the design process, we cooperated with a manufacturer of belaying systems, which means that tiguar webbing maintains the highest safety standards in suspension training.