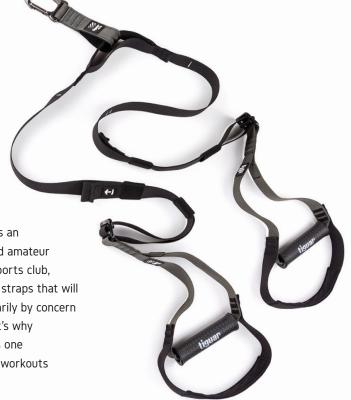

#### CONVENIENCE AND EFFECTIVENESS OF SUSPENSION WORKOUT

Designed and manufactured in Poland, the tiguar alfa ONE training straps are the highest quality equipment both for commercial use and for demanding home users. It was created to provide the Polish and foreign markets with the first such professional and durable suspension training straps at a reasonable price.

The revolutionary solution of bodyweight exercises performed with the use of specially constructed straps is an indispensable part of workouts for both professional and amateur athletes. Suspension straps should be a part of every sports club, gym or training studio – but the choice of the model of straps that will hang in the workout rooms should be determined primarily by concern for the safety of club members and your trainees. That's why the tiguar alpha ONE guaranteed for commercial use is one of the few models on the market that are suitable for workouts in clubs and gyms.