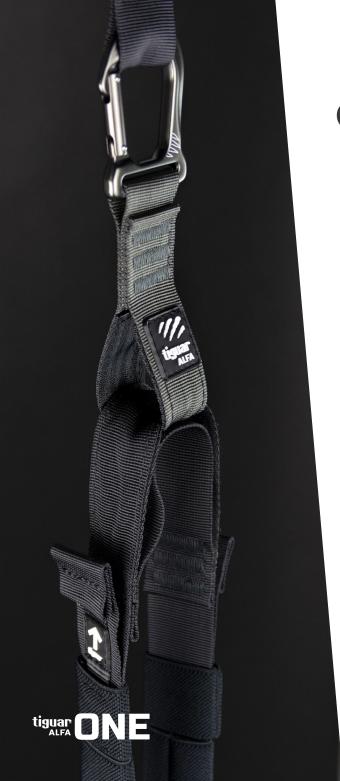

#### CONVENIENCE AND EFFECTIVENESS OF SUSPENSION WORKOUT

Designed and manufactured in Poland, the tiguar alfa ONE training straps are the highest quality equipment both for commercial use and for demanding home users. It was created to provide the Polish and foreign markets with the first such professional and durable suspension training straps at a reasonable price.

The revolutionary solution of bodyweight exercises performed with the use of specially constructed straps is an indispensable part of workouts for both professional and amateur athletes. Suspension straps should be a part of every sports club, gym or training studio – but the choice of the model of straps that will hang in the workout rooms should be determined primarily by concern for the safety of club members and your trainees. That's why the tiguar alpha ONE guaranteed for commercial use is one of the few models on the market that are suitable for workouts in clubs and gyms.

### tiguar ONE