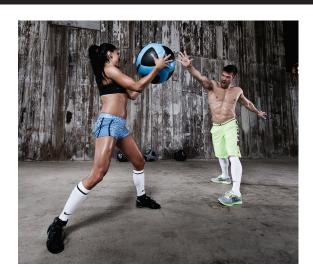

# VERTBALL.

Not all medballs are equal - our VERTBALLS have been designed to be thrown at speed.

VERTBALLS are a natural evolution of a medicine ball. They are a fantastic addition to sports-driven small group training and PT sessions where clients want to develop usable strength.

### **USER BENEFITS.**

- Vibrant colours for instant appeal.
- Perfect for partner work.
- Soft and spongy to reduce injury risk.

All equal in diameter (350mm/13.78") regardless of the weight.

Soft outer skin is constructed from 26 individually stitched leather panels to ensure the ball maintains its shape and flies straight through the air.

## WHY CHOOSE AN ESCAPE VERTBAL

People assume that with a medicine ball the heavier it is the better, and that would be true if we were just lifting. However, throwing and catching with maximum force and velocity adds 'time' to the equation.

Even the lightest VERTBALLS require more concentration and focus to throw and catch than a traditional medicine ball.