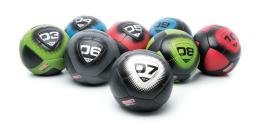

#### **Materials:**

Grippy artificial leather outer, with a filling of cork, synthetic wool and treated pebbles.

7kg/15.4lbs

8kg/17.6lbs

10kg/22lbs

Country of origin: China.

### **USER BENEFITS.**

- Vibrant colours for instant appeal.
- Perfect for partner work.
- Soft and spongy to reduce injury risk.

All equal in diameter (350mm/13.78") regardless of the weight.

Soft outer skin is constructed from 26 individually stitched leather panels to ensure the ball maintains its shape and flies straight through the air.