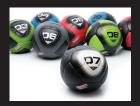

#### **Materials:**

Grippy artificial leather outer, with a filling of cork, synthetic wool and treated pebbles.

7kg/15.4lbs

8kg/17.6lbs

10kg/22lbs

Country of origin: China.

### **USER BENEFITS.**

- Vibrant colours for instant appeal.
- Perfect for partner work.
- Soft and spongy to reduce injury risk.

All equal in diameter (350mm/13.78") regardless of the weight.

Soft outer skin is constructed from 26 individually stitched leather panels to ensure the ball maintains its shape and flies straight through the air.