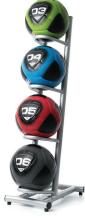

and flies straight through the air.



Oversized design encourages correct posture, keeping the core engaged and meaning the shoulder girdle is in a more stable and comfortable position for throwing and catching.



Accurate and consistant weight creates stability in the air when thrown with great force.



Outer material is synthetic leather with rubber granule filling to ensure ball does not break down over time.

## WHY CHOOSE AN ESCAPE VERTBAL

People assume that with a medicine ball the heavier it is the better, and that would be true if we were just lifting. However, throwing and catching with maximum force and velocity adds 'time' to the equation.

Even the lightest VERTBALLS require more concentration and focus to throw and catch than a traditional medicine ball.



#### STORAGE.



**ESCVBRACK**