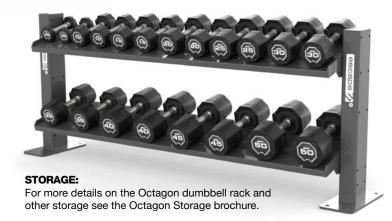

# **GRIP.** 360-degree grip and dynamic feedback.

LONGEVITY.

A flat-moulded base

reduces damage to

**STORAGE:**For more details on the Octagon kettlebell rack and other storage see the Octagon Storage brochure.