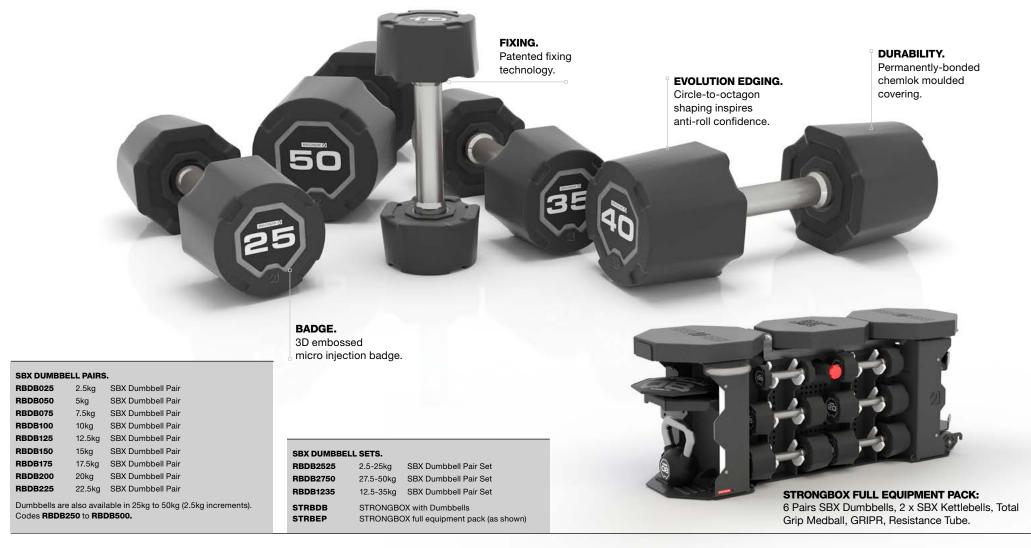

### **SBX DUMBBELLS.**

Despite being the entry-level option to the new Escape free weight range, these SBX dumbbells still feature the same patented "Dual Lock Plus" process, splined press fit at three tonnes and are full penetration welded.