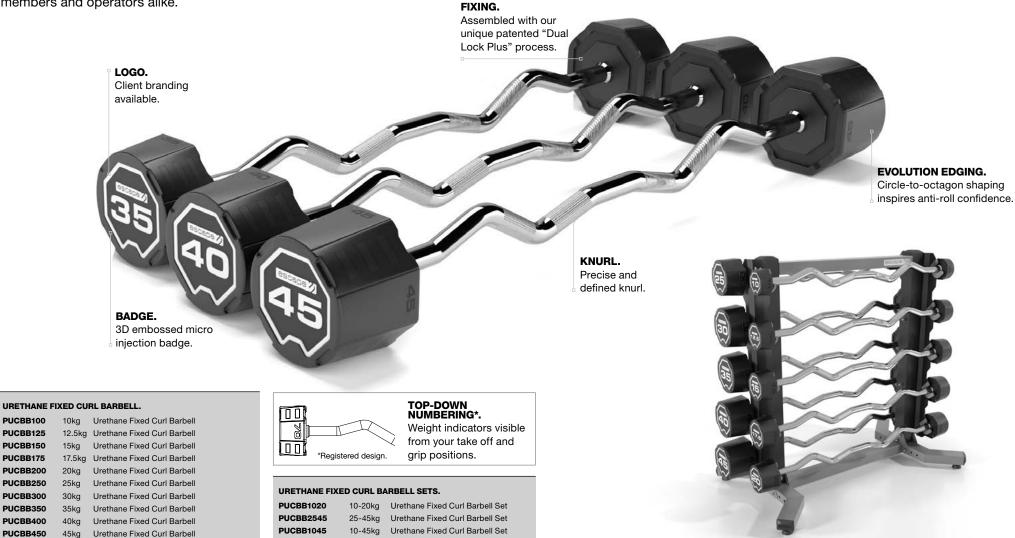

# FIXED CURL BARBELLS.

The perfect bar for concentrating on bicep curls and tricep extensions has now got even better, with patented designs and innovation that inspires confidence and longevity for both members and operators alike.

#### TOP-DOWN NUMBERING\*.

Weight indicators visible from your take off and grip positions.