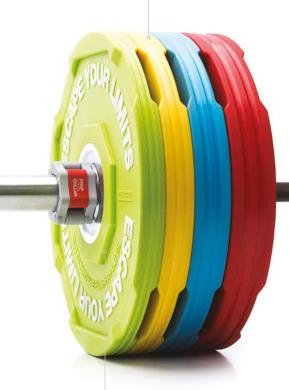

# **ELITE URETHANE BUMPER PLATES.**

For the best possible Olympic lifting experience, turn to Escape's Elite plates. From the outstanding durability and low bounce that only urethane can guarantee, to especially tight weight tolerances, these deliver on every lift.

#### MORE THAN JUST A PLATE.

Contoured grip line for finger to forearm strength.

Bright IWF-compliant colours and contrasting weight indicators.

COLOURS.

#### PUBP05 5kg Elite Urethane Bumper Plate – Black (Technique Only)

 PUBP10
 10kg
 Elite Urethane Bumper Plate – Green

 PUBP15
 15kg
 Elite Urethane Bumper Plate – Yellow

 PUBP20
 20kg
 Elite Urethane Bumper Plate – Blue

 PUBP25
 25kg
 Elite Urethane Bumper Plate – Red

Plates sold individually.

PUFPP1 PU Fractional Plate Pack - 2 Pairs - Black