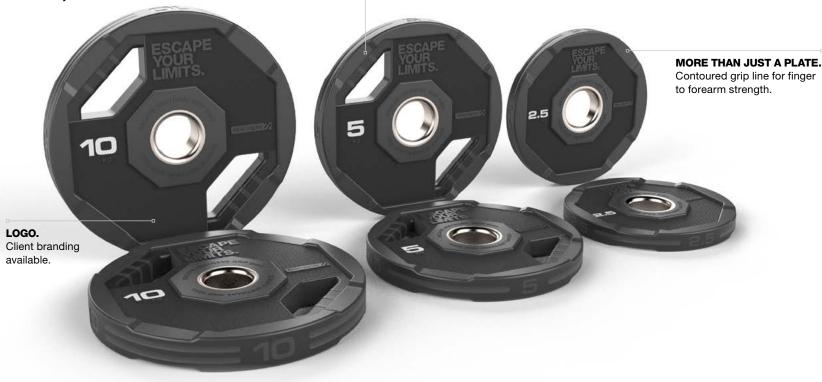

#### MORE THAN JUST A PLATE.

Contoured grip line for finger to forearm strength.

Bright IWF-compliant colours and contrasting weight indicators.

COLOURS.

### **URETHANE GRIP PLATES.**

Textured for better grip, these PLATES also feature material variances to the face, allowing quality laser engraving and text PU filling for client branding options. The weight indicators are also debossed onto the periphery face of each plate for easy identification when racked horizontally.

# **CUSTOM BRANDED.**

We believe in giving one more rep, even when no one else is counting. That's why we've worked so hard on these new innovations that you can custom brand for your facility. The Nucleus Free Weight Range is the core of our business, and we want it to be at the heart of yours to benefit your members.