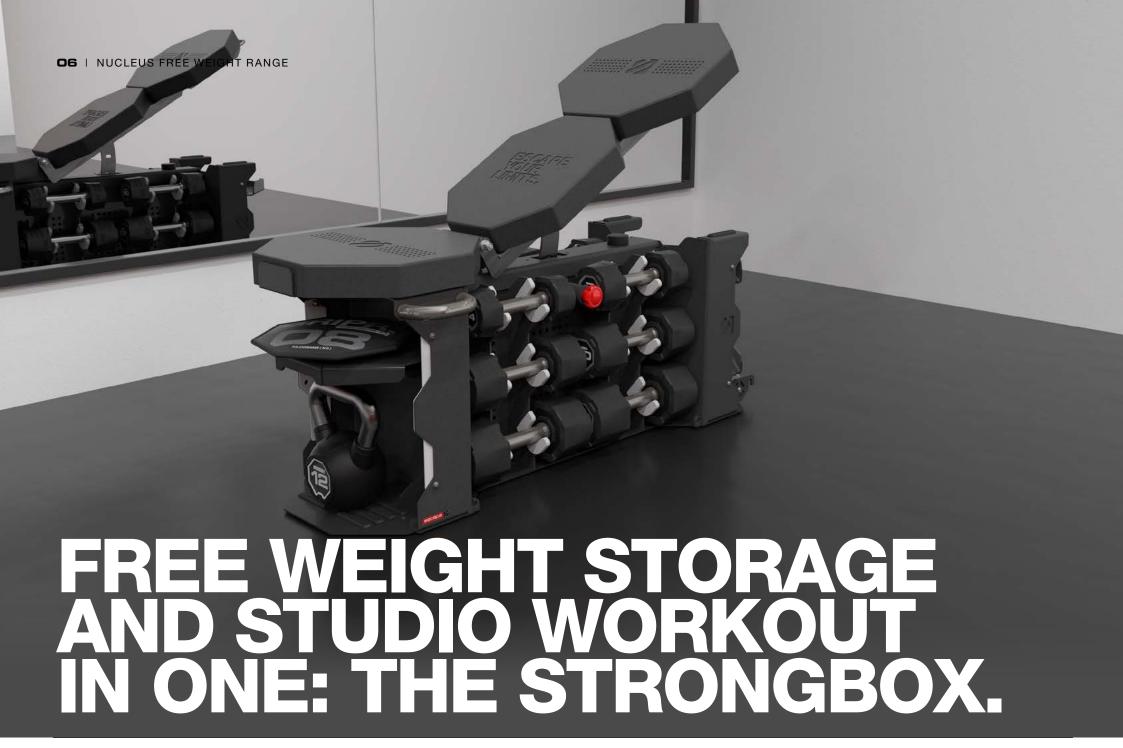

bell Pair PUDB04 4kg Urethane Dumbbell Pair PUDB05 5kg Urethane Dumbbell Pair PUDB06 6kg Urethane Dumbbell Pair PUDB07 7kg Urethane Dumbbell Pair PUDB08 8kg Urethane Dumbbell Pair PUDB09 9kg Urethane Dumbbell Pair PUDB10 Urethane Dumbbell Pair 10kg PUDB12 12kg Urethane Dumbbell Pair ULLDB10 10 Pair Dumbbell Rack (as shown) Dumbbells are also available in 14kg to 50kg (2kg increments).



#### TOP-DOWN NUMBERING\*.

Weight indicators visible from your take off and grip positions.

#### URETHANE DUMBBELL SETS.

| PUDB110  | 1-10kg  | Urethane Dumbbell Set |
|----------|---------|-----------------------|
| PUDB220  | 2-20kg  | Urethane Dumbbell Set |
| PUDB2230 | 22-30kg | Urethane Dumbbell Set |
| PUDB3240 | 32-40kg | Urethane Dumbbell Set |
| PUDB4250 | 42-50kg | Urethane Dumbbell Set |





### **SBX DUMBBELLS.**

Despite being the entry-level option to the new Escape free weight range, these SBX dumbbells still feature the same patented "Dual Lock Plus" process, splined press fit at three tonnes and are full penetration welded.



### **URETHANE BARBELLS.**

These new Escape barbells feature the same free weight range innovations for practicality and performance whether being used by an inexperienced or long-term lifter. Like the dumbbells, these bars are all hard chromed to our highest specification, batch sampled throughout manufacture and salt spray tested.



PUCBB100

PUCBB125

PUCBB150

PUCBB175

PUCBB200 PUCBB250

PUCBB300

PUCBB350

PUCBB400

PUCBB450

25kg

# FIXED CURL BARBELLS.

The perfect bar for concentrating on bicep curls and tricep extensions has now got e