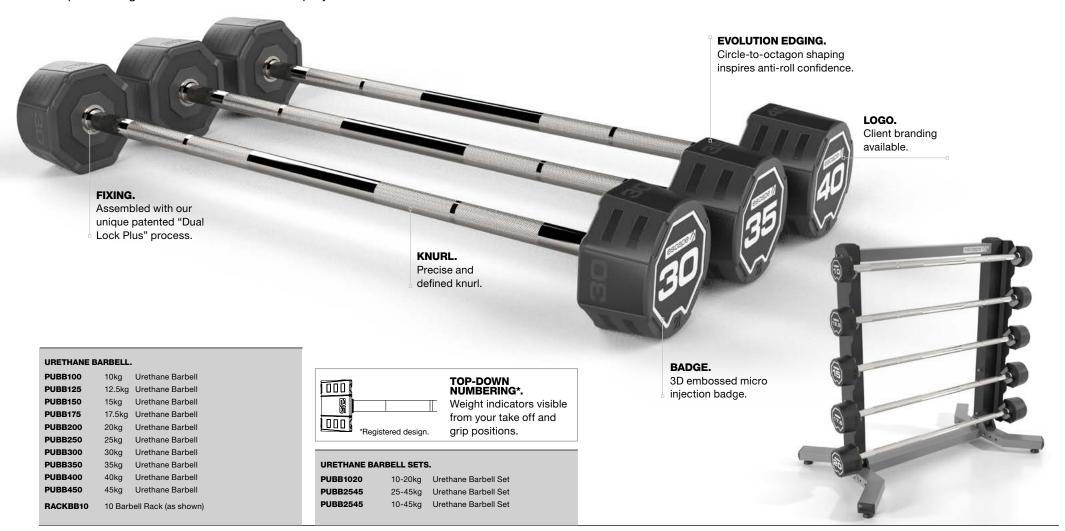

### **URETHANE BARBELLS.**

These new Escape barbells feature the same free weight range innovations for practicality and performance whether being used by an inexperienced or long-term lifter. Like the dumbbells, these bars are all hard chromed to our highest specification, batch sampled throughout manufacture and salt spray tested.

#### TOP-DOWN NUMBERING\*.

Weight indicators visible from your take off and grip positions.