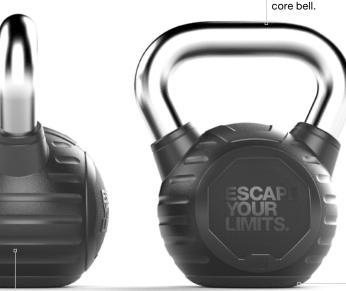

# **SBX KETTLEBELLS.**

An innovative example of strategy for strength, the new kettlebell range offers another level of practicality that lasts. Textures and grooves across the kettlebell allow for more dynamic grip options with dynamic feedback when shifting weight, while the hard satin chromed and salt tested handles ensure longevity.

# **HANDLE.**Patented 'fish tail' welded into cast iron

# **GRIP.** 360-degree grip and dynamic feedback.

LONGEVITY.

A flat-moulded base

reduces damage to

**STORAGE:**For more details on the Octagon kettlebell rack and other storage see the Octagon Storage brochure.