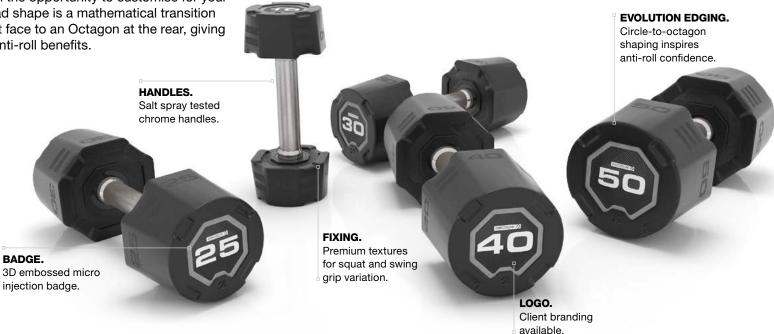

# **URETHANE DUMBBELLS.**

With a permanently-bonded, steel head and dual lock construction, this innovative dumbbell range even features weight indications with the opportunity to customise for your brand. The unique head shape is a mathematical transition from round at the front face to an Octagon at the rear, giving the parallel faces for anti-roll benefits.

#### TOP-DOWN NUMBERING\*.

Weight indicators visible from your take off and grip positions.

# **BADGE.**3D embossed micro injection badge.