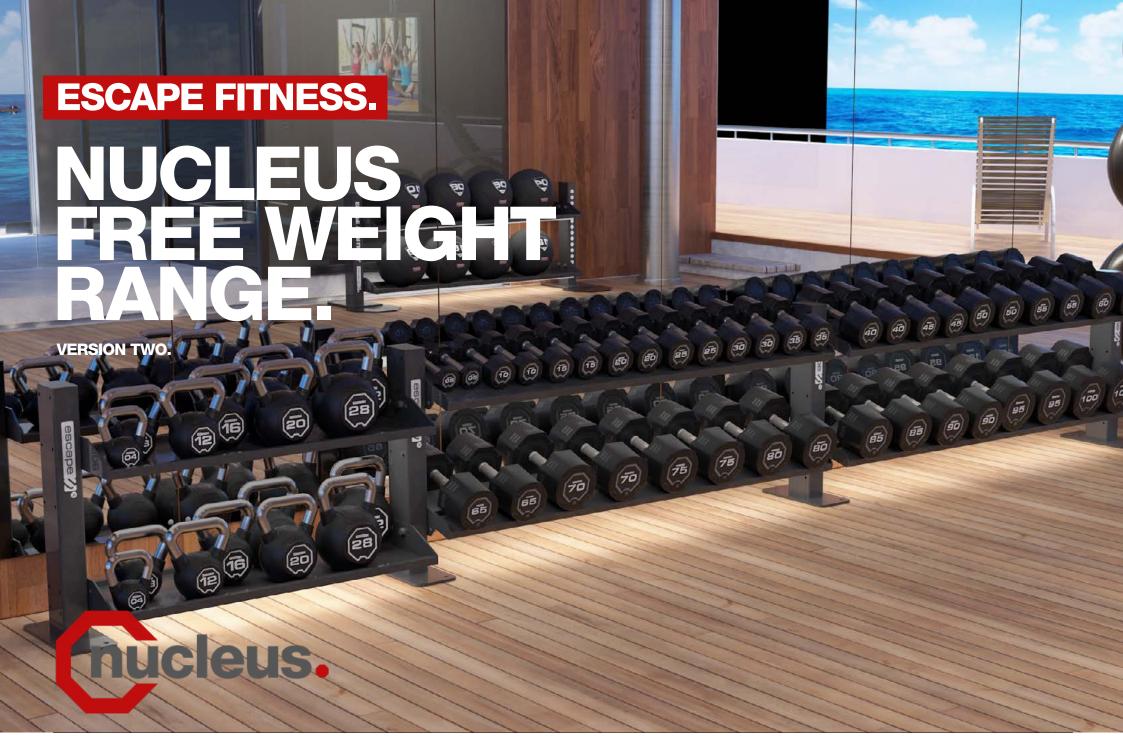

# **URETHANE DUMBBELLS.**

With a permanently-bonded, steel head and dual lock construction, this innovative dumbbell range even features weight indications with the opportunity to customise for your brand. The unique head shape is a mathematical transition from round at the front face to an Octagon at the rear, giving the parallel faces for anti-roll benefits.

#### **URETHANE DUMBBELL PAIRS.**

Codes PUDB14 to PUDB50.

PUDB01 1kg Urethane Dumbbell Pair PUDB02 2kg Urethane Dumbbell Pair PUDB03 3kg Urethane Dumbbell Pair PUDB04 4kg Urethane Dumbbell Pair PUDB05 5kg Urethane Dumbbell Pair PUDB06 6kg Urethane Dumbbell Pair PUDB07 7kg Urethane Dumbbell Pair PUDB08 8kg Urethane Dumbbell Pair PUDB09 9kg Urethane Dumbbell Pair PUDB10 Urethane Dumbbell Pair 10kg PUDB12 12kg Urethane Dumbbell Pair ULLDB10 10 Pair Dumbbell Rack (as shown) Dumbbells are also available in 14kg to 50kg (2kg increments).

### **SBX DUMBBELLS.**

Despite being the entry-level option to the new Escape free weight range, these SBX dumbbells still feature the same patented "Dual Lock Plus" process, splined press fit at three tonnes and are full penetration welded.

# **SBX KETTLEBELLS.**

An innovative example of strategy for strength, the new kettlebell range offers another level of practicality that lasts. Textures and grooves across the kettlebell allow for more dynamic grip options with dynamic feedback when shifting weight, while the hard satin chromed and salt tested handles ensure longevity.