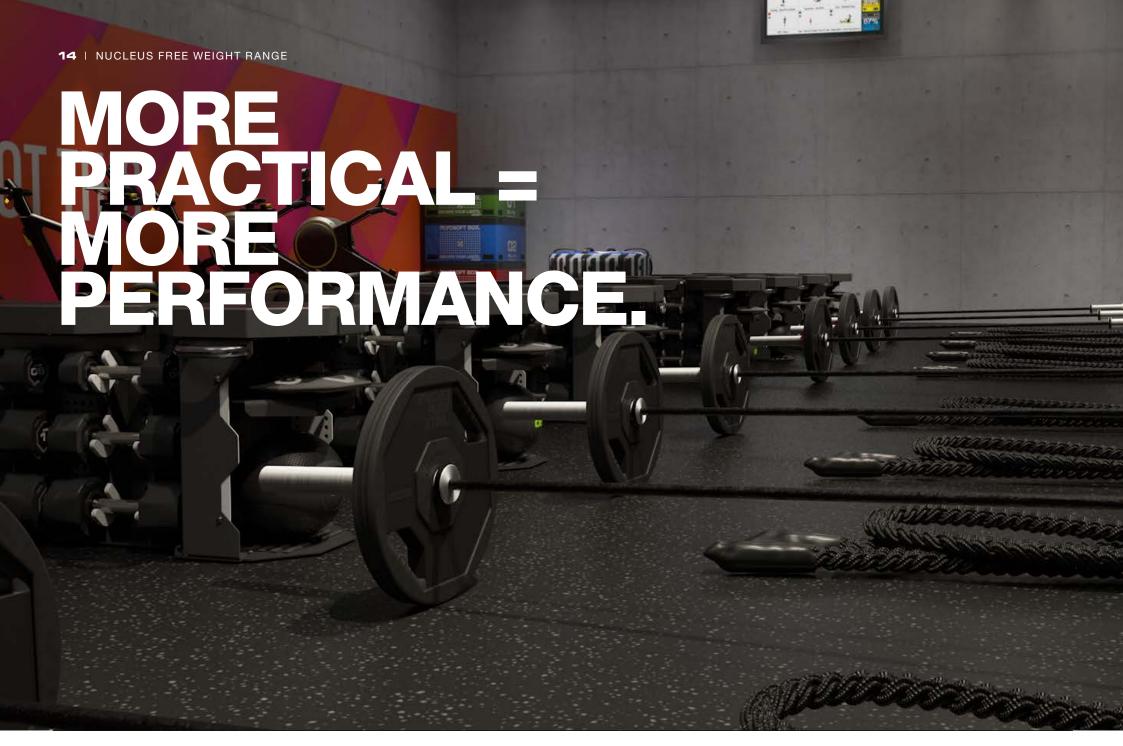

# FIXED CURL BARBELLS.

The perfect bar for concentrating on bicep curls and tricep extensions has now got even better, with patented designs and innovation that inspires confidence and longevity for both members and operators alike.

# **SBX KETTLEBELLS.**

An innovative example of strategy for strength, the new kettlebell range offers another level of practicality that lasts. Textures and grooves across the kettlebell allow for more dynamic grip options with dynamic feedback when shifting weight, while the hard satin chromed and salt tested handles ensure longevity.

# **ELITE URETHANE BUMPER PLATES.**

For the best possible Olympic lifting experience, turn to Escape's Elite plates. From the outstanding durability and low bounce that only urethane can guarantee, to especially tight weight tolerances, these deliver on every lift.