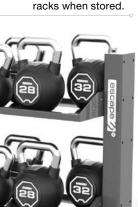

# **GRIP.** 360-degree grip and dynamic feedback.

LONGEVITY.

A flat-moulded base

reduces damage to

**STORAGE:**For more details on the Octagon kettlebell rack and other storage see the Octagon Storage brochure.