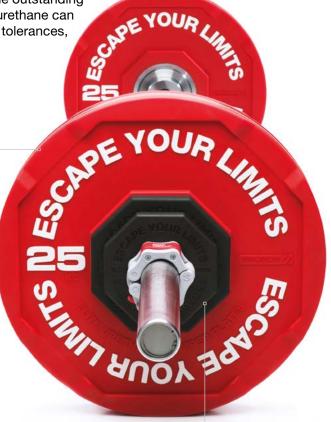

# **ELITE URETHANE BUMPER PLATES.**

For the best possible Olympic lifting experience, turn to Escape's Elite plates. From the outstanding durability and low bounce that only urethane can guarantee, to especially tight weight tolerances, these deliver on every lift.

#### MORE THAN JUST A PLATE.

Contoured grip line for finger to forearm strength.

Bright IWF-compliant colours and contrasting weight indicators.

COLOURS.