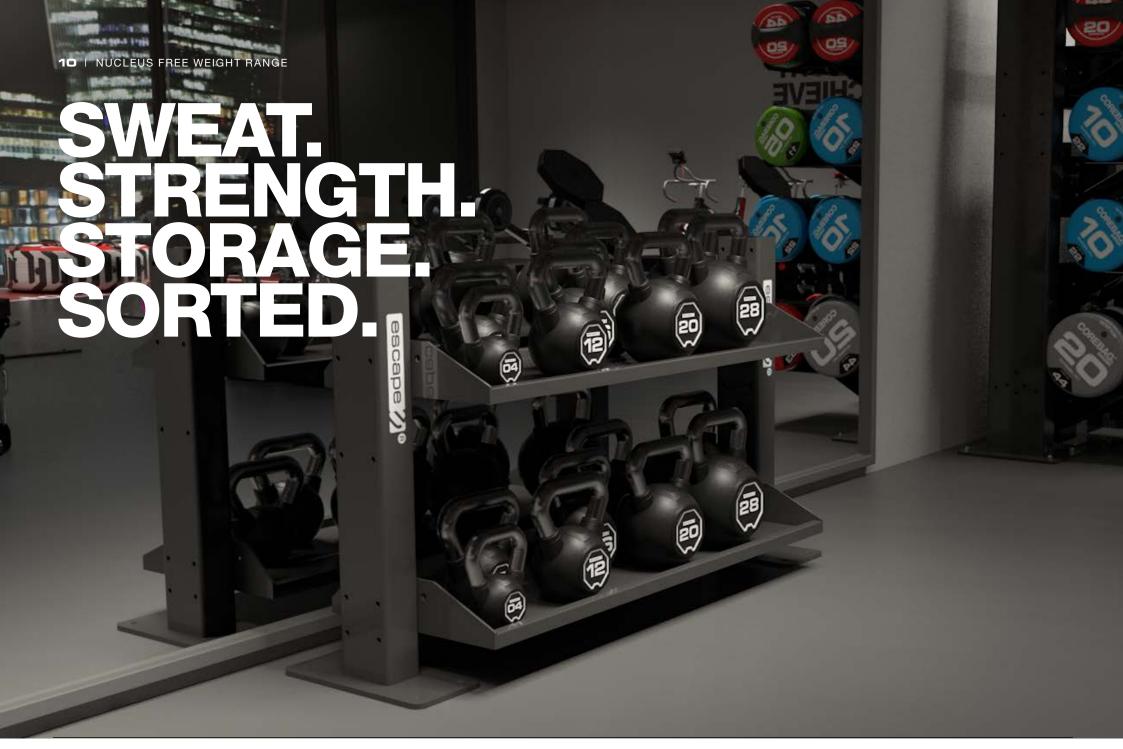

# **GRIP.** 360-degree grip and dynamic feedback.

LONGEVITY.

A flat-moulded base

reduces damage to

**STORAGE:**For more details on the Octagon kettlebell rack and other storage see the Octagon Storage brochure.