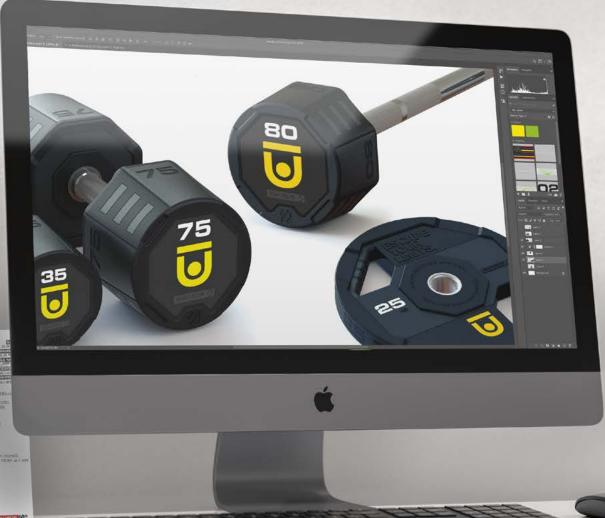

# **URETHANE DUMBBELLS.**

With a permanently-bonded, steel head and dual lock construction, this innovative dumbbell range even features weight indications with the opportunity to customise for your brand. The unique head shape is a mathematical transition from round at the front face to an Octagon at the rear, giving the parallel faces for anti-roll benefits.

#### TOP-DOWN NUMBERING\*.

Weight indicators visible from your take off and grip positions.

### **URETHANE GRIP PLATES.**

Textured for better grip, these PLATES also feature material variances to the face, allowing quality laser engraving and text PU filling for client branding options. The weight indicators are also debossed onto the periphery face of each plate for easy identification when racked horizontally.

#### NUMBERING.

Easy weight identification on a bar or rack.