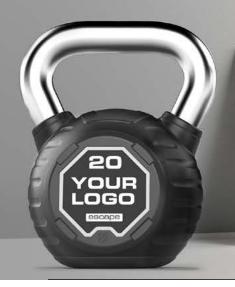

# **SBX KETTLEBELLS.**

An innovative example of strategy for strength, the new kettlebell range offers another level of practicality that lasts. Textures and grooves across the kettlebell allow for more dynamic grip options with dynamic feedback when shifting weight, while the hard satin chromed and salt tested handles ensure longevity.

# SALT TESTED. Hard satin chromed handles have been salt tested to last. LOGO. Client branding available.

# **CUSTOM BRANDED.**

We believe in giving one more rep, even when no one else is counting. That's why we've worked so hard on these new innovations that you can custom brand for your facility. The Nucleus Free Weight Range is the core of our business, and we want it to be at the heart of yours to benefit your members.